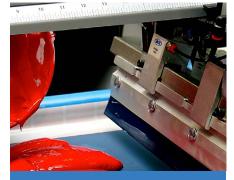

#### PRINTABILITY

Wilflex Rival Sport colors print through a wide range of meshes and excel on automatic or manual presses. From small runs to large, Wilflex Rival Sport colors hit the goal!